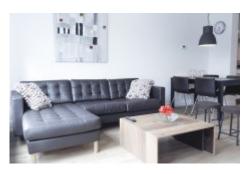

# Lieve Vrouweplein

Lieve Vrouweplein 11A, Tilburg 51.5541543, 5.0799685

Just a 10-minute walk from the station and the center of Tilburg is this new, luxurious and very bright 2-bedroom apartment. The luxury apartment is fully equipped. For example, the kitchen has a dishwasher and microwave oven and there are a washing machine and dryer. The whole apartment is beautifully illuminated by the large windows. On the 1st floor, you will find 2 spacious bedrooms. There is parking a short walk away and free wifi. All our apartments are supplied with bed linen and towels. The apartment is cleaned weekly for you.