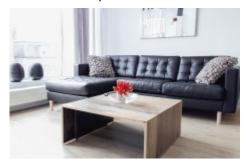

# Lieve Vrouweplein

Lieve Vrouweplein 11A, Tilburg 51.5541543, 5.0799685

Just a 10-minute walk from the station and the center of Tilburg is this new, luxurious and very bright 2-bedroom apartment. The luxury apartment is fully equipped. For example, the kitchen has a dishwasher and microwave oven and there are a washing machine and dryer. The whole apartment is beautifully illuminated by the large windows. On the 1st floor, you will find 2 spacious bedrooms. There is parking a short walk away and free wifi. All our apartments are supplied with bed linen and towels. The apartment is cleaned weekly for you.